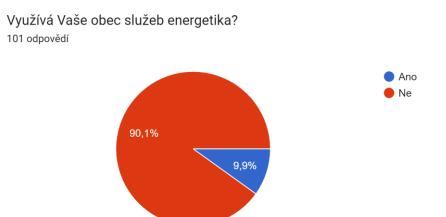

#### Dotazník

Dotazník SMO ČR 287 respondentů (2 824 obcí)

Dotazník ECUK 100 respondentů (354 obcí)