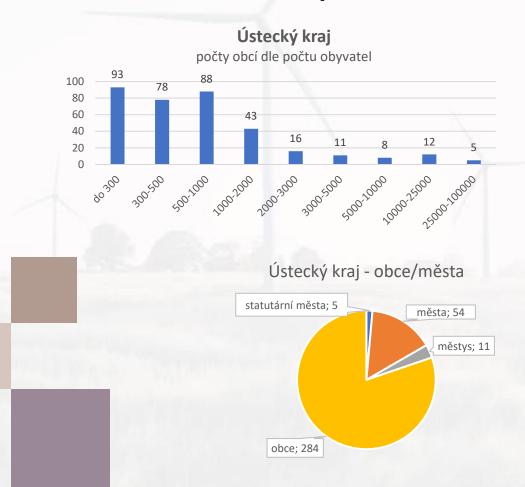

#### Dotazník

Dotazník SMO ČR 287 respondentů (2 824 obcí)

Dotazník ECUK 100 respondentů (354 obcí)