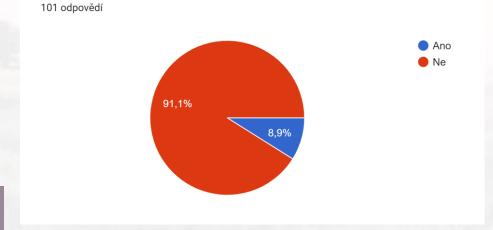

#### Dotazník

Dotazník SMO ČR 287 respondentů (2 824 obcí)

Dotazník ECUK 100 respondentů (354 obcí)

#### Dotazník

(84 odpovědí)