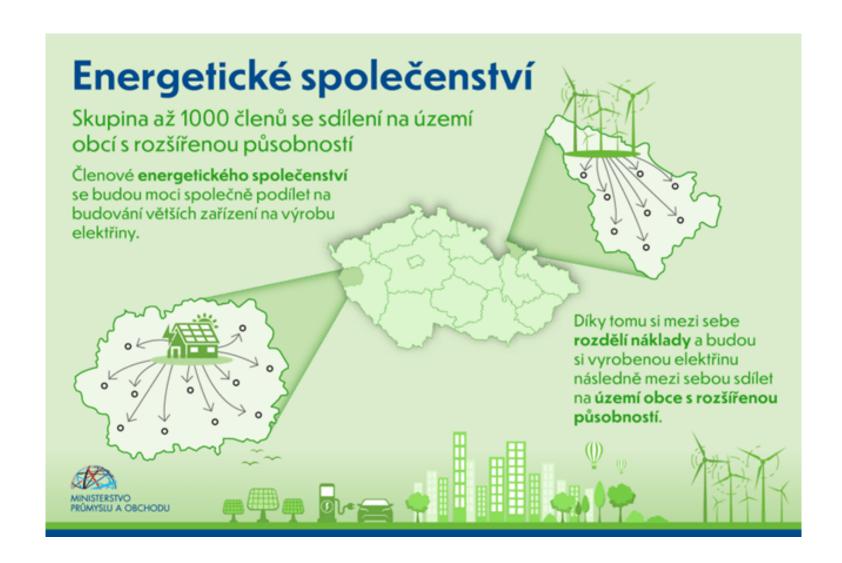

#### LEX OZE II - návrh

společenství = energetické společenství + společenství pro obnovitelné zdroje

33% zisku

10% hlasovacích práv

3 ORP, 1000 OM

EDC - přechodné období (07/24-06/26)

sdílení silové elektřiny od 1.7.2024

družstvo

společenství