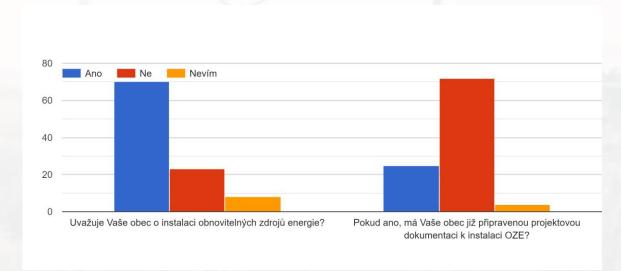

#### Dotazník

Dotazník SMO ČR 287 respondentů (2 824 obcí)

Dotazník ECUK 100 respondentů (354 obcí)

#### Dotazník

(84 odpovědí)