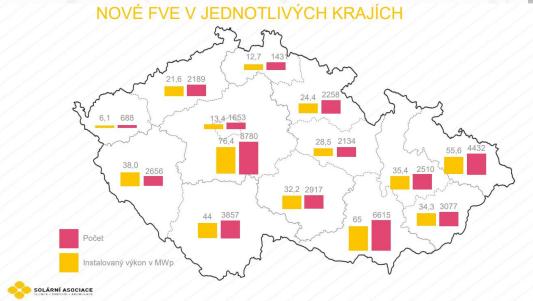

lné zdroje

33% zisku

10% hlasovacích práv

3 ORP, 1000 OM

EDC - přechodné období (07/24-06/26)

sdílení silové elektřiny od 1.7.2024

aktivní zákazník



### LEX OZE II – navrhované změny



25% hlasovacích práv nebo výjimka pro obce – není podpořeno HV volba alokačního klíče – není podpořeno HV (je dohoda mezi ERÚ a účastníky trhu)

- statická metoda nenasdílí 20-50% EE!!!

členství p.o. ve společenstvích – podpořeno HV průběhové měření zapojených OM do 3 měsíců – podpořeno HV

23.11.2023 hospodářský výbor PS (pozměňovací návrhy)

1.12.2023 3. čtení v PS (platnost zákona od 1. 1. 2024 a účinnost sdílení od 1. 7. 2024)



## EC:k

#### spolupráce s obchodníkem (silová elektřina)

- prodej přetoků a zápočet
- EDG/EON (Tábor)
- Technologie hlavního města Praha, a.s. (Praha, PSOE p.o.)









#### aktivní zákazník

družstvo

společenství



EC:k

aktivní zákazník

družstvo

společenství





aktivní zákazník

družstvo

společenství





#### bytové domy

(ERÚ - vyhláška o pravidlech trhu s elektřinou - 1.1.2023)

- vůdčí OM
- přidružená OM



#### Dotazník



Dotazník SMO ČR 287 respondentů (2 824 obcí)

Dotazník ECUK 100 respondentů (354 obcí)





#### Dotazník













#### Dotazník





(84 odpovědí)



#### Shrnutí



Odborná pomoc (podpora, konzultace) – Energetické centrum Ústeckého kraje, p.o. (ECUK)

Data o měření – Krajský energetický management (KEM), ECUK

Koncepce, strategie (potenciál, bilance, energetický mix, screening) – ECUK

Instalace OZE (RES+...) a minimálně "aktivní zákazník" + koordinace komunit

# Děkuji za pozornost



ECC Energetické centrum