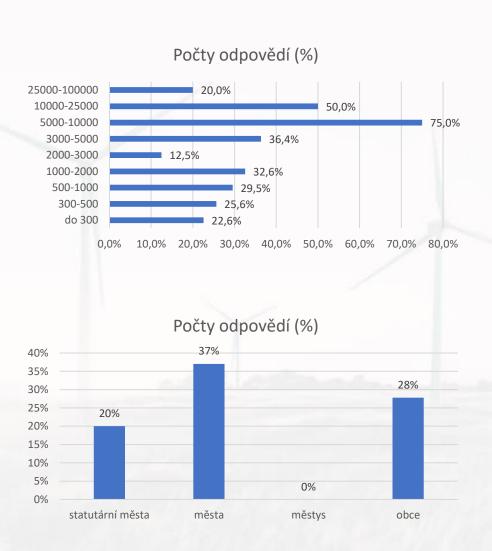

#### Dotazník

Dotazník SMO ČR 287 respondentů (2 824 obcí)

Dotazník ECUK 100 respondentů (354 obcí)

#### Dotazník

(84 odpovědí)