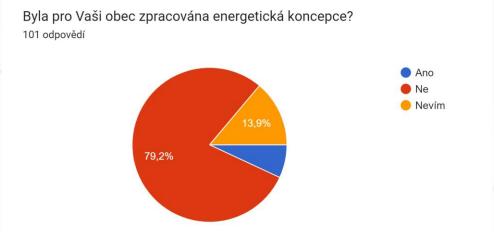

#### Dotazník

Dotazník SMO ČR 287 respondentů (2 824 obcí)

Dotazník ECUK 100 respondentů (354 obcí)

#### Dotazník

(84 odpovědí)